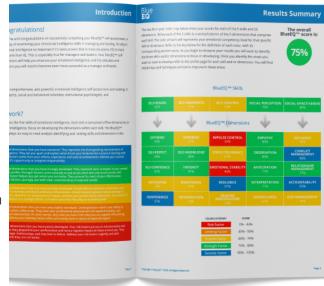

## **Performance Track**

- Interactive 4-hour Workshop
- Comprehensive BlueEQ™
   Leading Culture
   Assessment.
- Exclusive Content on the 4 Quadrants of Learner, Collaborator, Challenge, and Inclusion Safety
- Personalized Tools to Build Individual and Team Psychological Safety
- Exclusive BlueEQ Academy Access
- Advanced AI Tools